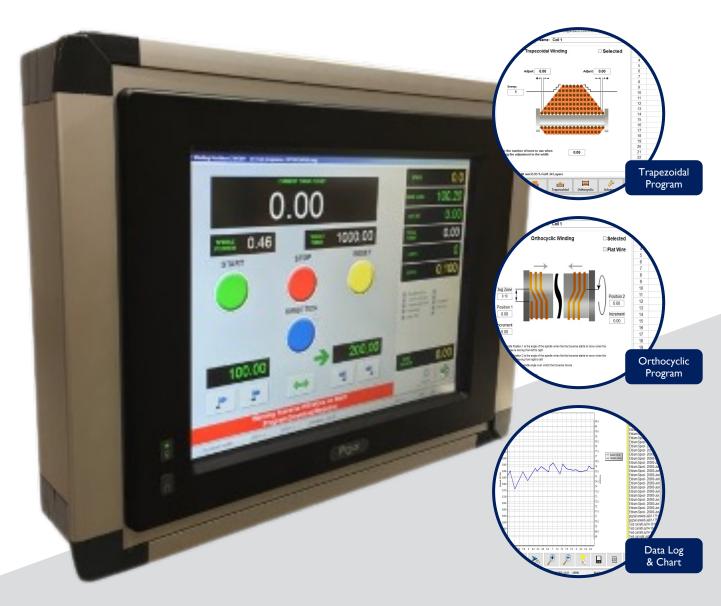

## **PCWM Control**

All WT winding machines are supplied with our PCWM control system which is one of the most powerful and user-friendly systems on the market.

Developed over 20 years, it's graphical touch screen user interface is intuitive and easy to learn. The system is based on Windows operating system with easy connectivity to the factory network, it also allows remote online diagnostics.

Advanced programming options are available for;

- Trapezoidal coils
- Orthocyclic coils
- Data logging
- Control of external devices such as tension systems.

During the winding process, the system offers many manual overrides to adjust parameters and precisely control the layering. Turns counters, wire guide position, control buttons and critical information are displayed clearly on the production screen.