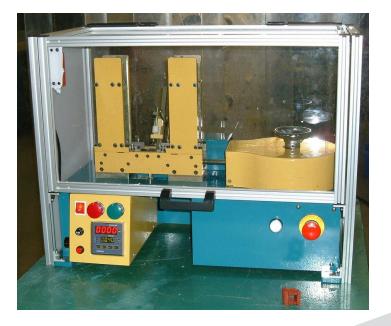

## **Lamination Stacking**

Lamination stacking machines available for E&I transformer laminations, sizes available from EI-28 to EI-209.

We also build special machines for:-

- Non-standard laminations (UI & EE laminations)
- Nickle type laminations
- Small laminations machines to insert only the E lamination (Down to size E19)

Motorized versions are also available, fully guarded and compliant with current safety standards.

Our machines are fixed size, made to suit a specific size lamination. They are adjustable for different thicknesses of lamination steel.

If an order is placed for any of our lamination stackers we ask that you supply sample laminations and bobbins (including shrouds if used). This will enable us to set up the machine to work correctly.