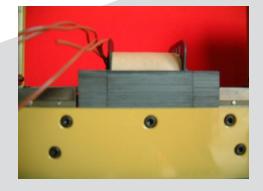

## **Lamination Stacking**

Lamination stacking machines available for E&I transformer laminations, sizes available from EI-28 to EI-209.

We also build special machines for:-

- Non-standard laminations (UI & EE laminations)
- Nickle type laminations
- Small laminations machines to insert only the E lamination (Down to size E19)

If an order is placed for any of our lamination stackers we ask that you supply sample laminations and bobbins (including shrouds if used). This will enable us to set up the machine to work correctly.