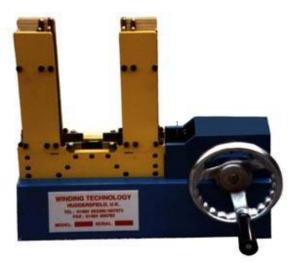

## **Lamination Stacking**

Lamination stacking machines available for E&I transformer laminations, sizes available from EI-28 to EI-209.

We also build special machines for:-

- Non-standard laminations (UI & EE laminations)
- Nickle type laminations
- Small laminations machines to insert only the E lamination (Down to size E19)

Motorized versions are also available, fully guarded and compliant with current safety standards.

Our machines are fixed size, made to suit a specific size lamination. They are adjustable for different thicknesses of lamination steel.