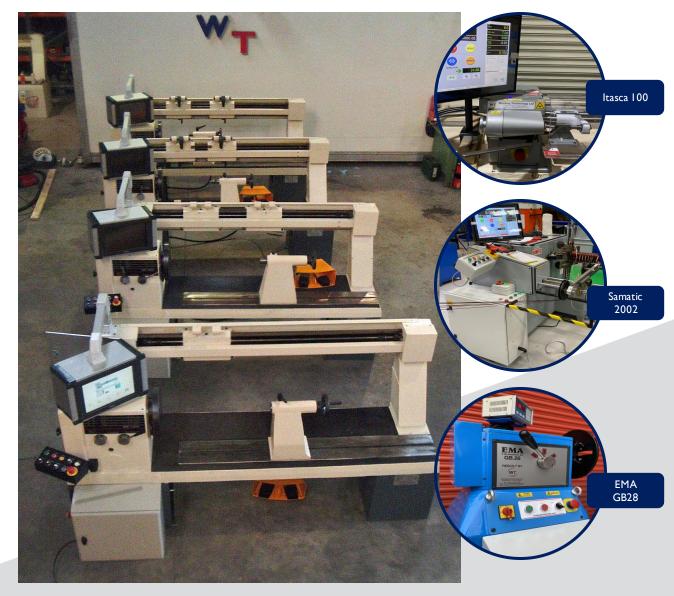

## **Machine Rebuilds**

We understand the need to extend asset lives through refurbishing your existing or redundant coil winding machines.

We can rebuild your machines with one of our new control system for a fraction of the cost of a new machine.

When the rebuild work is complete, the machines are like new and fully compliant with current machine build standards. All rebuilt machines are supplied with a 12 month mechanical parts warranty and 3 year electrical parts warranty.

We have been rebuilding machines for the past 30 years and have a wealth of experience, rebuilding most well know machine brands.

| Model                 |
|-----------------------|
| ER33 / ER900 / ER1200 |
| 307 / M01 / M20       |
| WM06 / WM26           |
| FW200                 |
| 100 / 115 / 120       |
|                       |

Other: Samatic / Erasan / Stolberg / LAE / EMA

**Tel:** +44 (0) | 484 663389

E-mail: sales@windingtechnology.com

Web: www.windingtechnology.com